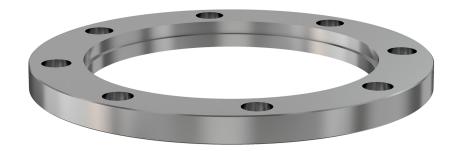

# ASA nonrotatable flange 11" OD X 6" ID nonrotatable ASA flange w/groove

Part number: ASA-11-600N-G

# **ASA** nonrotatable flange

### 11" OD X 6" ID nonrotatable ASA flange w/groove

- One each flat and grooved flange is needed to complete a connection
- All products are available with both genders or a combination
- Contact us at 800-824-4166 if you can't find exactly what you need

#### **ASA-11-600N-G**

| Parameters         | Specifications                     |
|--------------------|------------------------------------|
| Flange Size        | DN 6 (11" OD)                      |
| Туре               | Non-rotatable                      |
| Gender             | with Groove                        |
| Material           | 304 stainless                      |
| Bore               | 5.88"                              |
| Thickness          | 0.750"                             |
| Bolt Circle        | 9.50"                              |
| Bolt Hole Diameter | 0.812"                             |
| # Bolt Holes       | 8                                  |
| Vacuum Range       | 1 · 10 <sup>-8</sup> mbar to 1 bar |
| Temperature Range  | -20 °C to 150 °C                   |
| Weight             | 13.8 lbs                           |