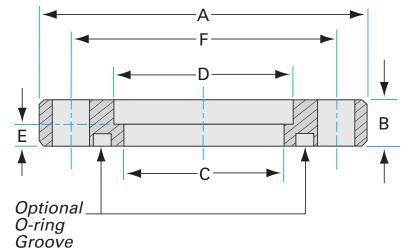

# ASA nonrotatable flange 11" OD X 6" ID nonrotatable ASA flange w/groove

Part number: ASA-11-600N-G

### 11" OD X 6" ID nonrotatable ASA flange w/groove

- One each flat and grooved flange is needed to complete a connection
- All products are available with both genders or a combination
- Contact us at 800-824-4166 if you can't find exactly what you need

Similar Image

| Dimensions (in inches) |        |
|------------------------|--------|
| Dim A                  | 11.0"  |
| Dim B                  | 0.750" |
| Dim C                  | 5.88"  |
| Dim D                  | 6.02"  |
| Dim E                  | 0.375" |
| Dim F                  | 9.50"  |
| Dim G                  | 0.812" |

#### **ASA-11-600N-G**

| Parameters         | Specifications                     |
|--------------------|------------------------------------|
| Flange Size        | DN 6 (11" OD)                      |
| Туре               | Non-rotatable                      |
| Gender             | with Groove                        |
| Material           | 304 stainless                      |
| Bore               | 5.88"                              |
| Thickness          | 0.750"                             |
| Bolt Circle        | 9.50"                              |
| Bolt Hole Diameter | 0.812"                             |
| # Bolt Holes       | 8                                  |
| Vacuum Range       | 1 · 10 <sup>-8</sup> mbar to 1 bar |
| Temperature Range  | -20 °C to 150 °C                   |
| Weight             | 13.8 lbs                           |