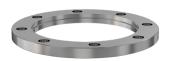

# ASA nonrotatable flange 11" OD X 6" ID nonrotatable ASA flange w/groove

Part number: ASA-11-600N-G

# **ASA** nonrotatable flange

### 11" OD X 6" ID nonrotatable ASA flange w/groove

- One each flat and grooved flange is needed to complete a connection
- All products are available with both genders or a combination
- Contact us at 800-824-4166 if you can't find exactly what you need

#### **ASA-11-600N-G**

| Parameters         | Specifications                     |
|--------------------|------------------------------------|
| Flange Size        | DN 6 (11" OD)                      |
| Туре               | Non-rotatable                      |
| Gender             | with Groove                        |
| Material           | 304 stainless                      |
| Bore               | 5.88"                              |
| Thickness          | 0.750"                             |
| Bolt Circle        | 9.50"                              |
| Bolt Hole Diameter | 0.812"                             |
| # Bolt Holes       | 8                                  |
| Vacuum Range       | 1 · 10 <sup>-8</sup> mbar to 1 bar |
| Temperature Range  | -20 °C to 150 °C                   |
| Weight             | 13.8 lbs                           |